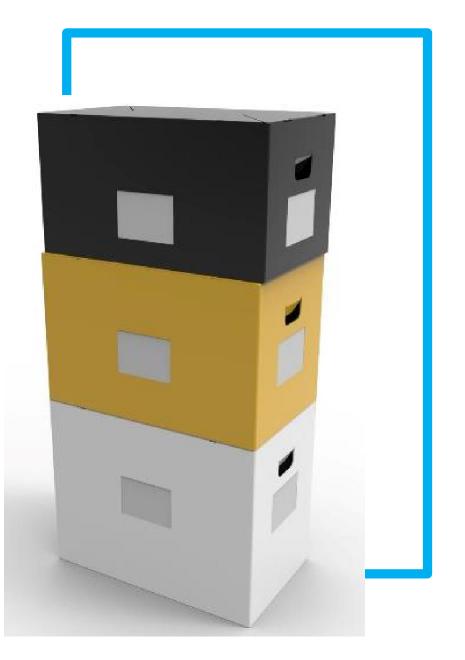

## What We Offer

- TunnelCore storage solutions are designed for private use at home or in warehouses, distribution centers, workshops and other places where items need to be stored efficiently and hygienically.
- TunnelCore storage boxes are foldable, reusable, waterproof and are unaffected by grease, oil or other contaminants. Whether for storing seasonal items or for workshop equipment, the boxes are versatile and durable.

Instant installation, no band required. Customizable to any size, thickness or color requested.