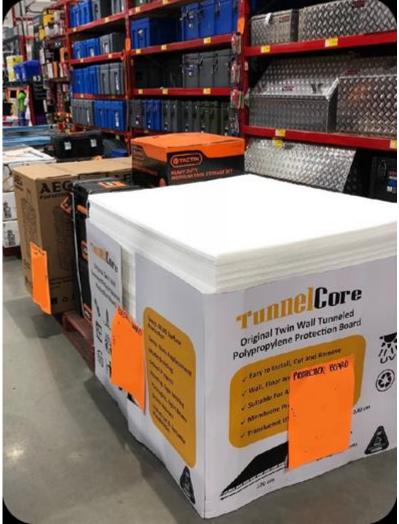

## The solution To All Your Construction Projects

TunnelCore offers a wide range of Recycled PP Sheets and Rolls for Construction and Renovation projects:

- Lost formwork
- Translucent palisade tops
- Temporary protection of floors, walls, showcases
- Reusable soil protection

#### **Our Sizes and Formats**

We can realize your sizes on request. Our main formats, adapted to each use, are:

1 800mm x 20m: rolls for large surfaces, inside or outside

- 2 2250mm x 1220mm: sheets for medium surfaces, inside or outside
- 3 1000mm x 1000mm: sheets for interior renovations
- 4 2000mm x 1000mm: sheets for protection of doors and windows

#### The Different Thicknesses and Densities

We offer the possibility to order different thicknesses and densities according to your uses:

1 3mm in 280g / m2: intended for small interior work

- 2 4mm in 400g / m2: absorbs shocks and protects your floors / walls
- 3 5mm in 650g / m2: ideal for structural work and formwork

### **Our Colors**

We have 3 color segments according to their compositions: 1 Dark colors, 100% PP Recycle: blue, green, black, brown, gray 2In 100% PP Virgin, we can realize all your colors: Yellow, Red, Orange, White, Transparent, and many others