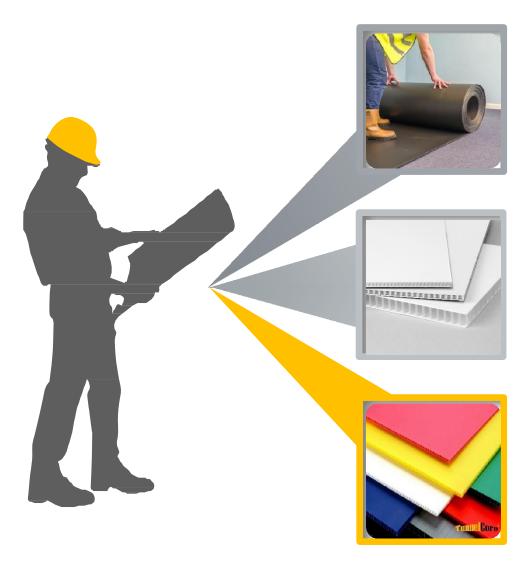

## The solution To All Your Construction Projects

TunnelCore offers a wide range of Recycled PP Sheets and Rolls for Construction and Renovation projects:

- Lost formwork
- Translucent palisade tops
- Temporary protection of floors, walls, showcases
- Reusable soil protection

## Our Range PP Alveolar

#### **Our Sizes and Formats**

We can realize your sizes on request. Our main formats, adapted to each use, are:

1 800mm x 20m: rolls for large surfaces, inside or outside

- 2 2250mm x 1220mm: sheets for medium surfaces, inside or outside
- 3 1000mm x 1000mm: sheets for interior renovations
- 4 2000mm x 1000mm: sheets for protection of doors and windows

#### The Different Thicknesses and Densities

We offer the possibility to order different thicknesses and densities according to your uses:

1 3mm in 280g / m2: intended for small interior work

- 2 4mm in 400g / m2: absorbs shocks and protects your floors / walls
- 3 5mm in 650g / m2: ideal for structural work and formwork

### **Our Colors**

We have 3 color segments according to their compositions: 1 Dark colors, 100% PP Recycle: blue, green, black, brown, gray 2In 100% PP Virgin, we can realize all your colors: Yellow, Red, Orange, White, Transparent, and many others