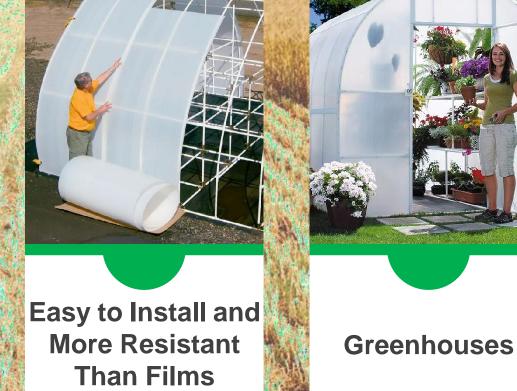

#### Easy and Quick to Install

Our 240 \* 200cm Rolls offer the possibility of covering a large area in record time. Our 220 \* 100cm Sheets make it easy to install your greenhouse in your garden.

#### **Translucent and Anti-UV**

Our Rolls and Sheets are Translucent and equipped with an anti-UV treatment allowing them to let the light pass while having a duration of consequent use.