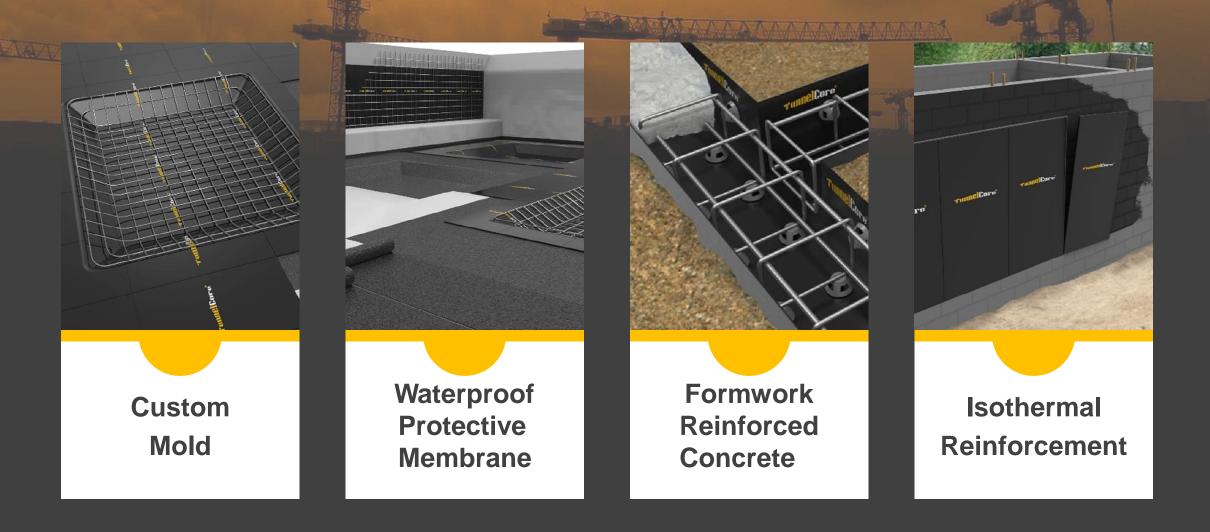

## The solution To All Your Construction Projects

TunnelCore offers a wide range of Recycled PP Sheets and Rolls for Construction and Renovation projects:

- Lost formwork
- Translucent palisade tops
- Temporary protection of floors, walls, showcases
- Reusable soil protection

## **Applications Construction Site**

## **Renovation & Temporary Protection**

Stairs Protection Translucent Window Protection

Siding Exterior Walls

Floors & Walls Protection

## Key Information

- Lightweight, easy to apply, non-toxic, UV resistant, waterproof, easy to cut and crease, impact resistant and durable.
- Polypropylene 100% virgin or recycled, reusable and recyclable.
- Provides excellent temporary protection for surfaces such as concrete, tile, vinyl, parquet, walls, corridors, glass windows, doors, countertops and cabinets during construction and renovation.