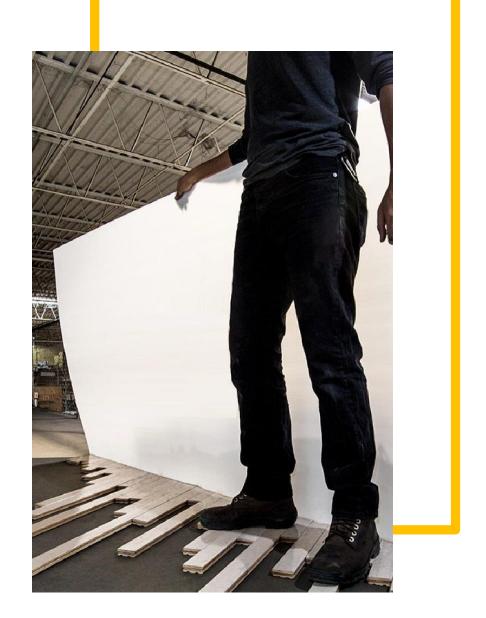

## The solution To All Your Construction Projects

TunnelCore offers a wide range of Recycled PP Sheets and Rolls for Construction and Renovation projects:

- Lost formwork
- Translucent palisade tops
- Temporary protection of floors, walls, showcases
- Reusable soil protection

#### **Our Sizes and Formats**

We can realize your sizes on request. Our main formats, adapted to each use, are:

1 800mm x 20m: rolls for large surfaces, inside or outside

- 2 2250mm x 1220mm: sheets for medium surfaces, inside or outside
- 3 1000mm x 1000mm: sheets for interior renovations
- 4 2000mm x 1000mm: sheets for protection of doors and windows

#### The Different Thicknesses and Densities

We offer the possibility to order different thicknesses and densities according to your uses:

1 3mm in 280g / m2: intended for small interior work

- 2 4mm in 400g / m2: absorbs shocks and protects your floors / walls
- 3 5mm in 650g / m2: ideal for structural work and formwork